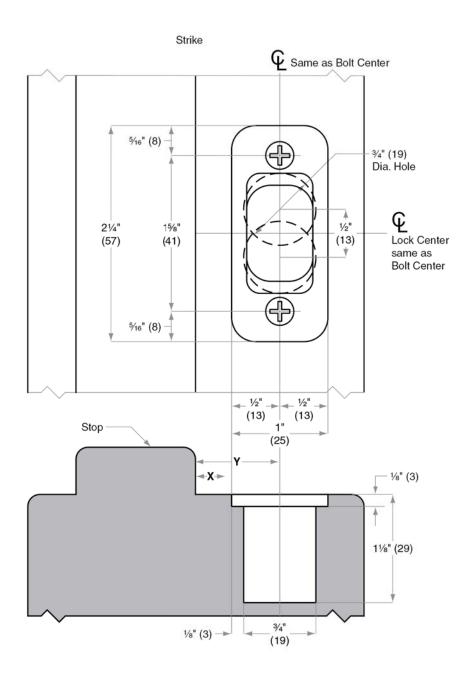

- 1. Dimensions of X and Y are dependent on the door thickness.
- 2. Strike is for use with 1" (25mm) throw deadbolt functions.
- 3. When using door silencers, strike location on frames must be adjusted to its thickness.

| ITEM NO.: | DESCRIPTION: |                                                         |     | SCALE: |
|-----------|--------------|---------------------------------------------------------|-----|--------|
| DBS1214RC |              | DEADBOLT STRIKE, ROUND CORNER<br>1" x 2-1/4", 1/4" Rad. |     |        |
| PAGE:     | UNIT:        | VERSION:                                                | BY: |        |
| 1 of 1    | inches (mm)  | ver.1.0 rev. 04/14                                      |     | adg    |